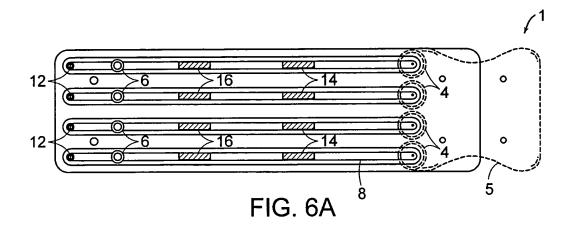

Title: METHODS AND COMPOSITIONS FOR THE DETECTION OF MICROBIAL CONTAMINANTS Inventors: Wainwright *et al.* Serial No.: 10/803,177 Atty Docket No.: CHR-004 Attorney for Applicants: Diana M. Steel Sheet 2 of 20